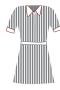

### SUMMER UNIFORM

.....

College Dress Length to be just above the knee

**College Shorts** Worn with white socks

| Summer Dress   | Length to be just above the knee.                                                                                                                                                                                                                                                 |
|----------------|-----------------------------------------------------------------------------------------------------------------------------------------------------------------------------------------------------------------------------------------------------------------------------------|
| Summer Shorts  | College branded shorts only. Length just above the knee. To be worn with white socks.                                                                                                                                                                                             |
| Summer Shirt   | Short-sleeved. Can be worn tucked in or left out.                                                                                                                                                                                                                                 |
| College Pants  | College branded pants only. May be worn in summer or winter with the applicable shirt and black socks.                                                                                                                                                                            |
| Winter Skirt   | Length to be just above the knee. To be worn with black tights.                                                                                                                                                                                                                   |
| Winter Shirt   | Long-sleeved. To be worn tucked into the winter skirt/pants, with the collar outside the jumper.                                                                                                                                                                                  |
| College Blazer | Must be worn as outer garment with winter uniform when students are travelling to and from school, during assemblies, College Masses and on excursions.                                                                                                                           |
|                | No blazer is required in Terms 1 and 4, except during assemblies, College Masses and on excursions. However, if a student is required or chooses to wear an outer garment with the summer uniform when travelling to and from school, it must be a blazer, not the school jumper. |
|                | The College badge is available to be worn with the blazer.                                                                                                                                                                                                                        |
| Jumper         | The jumper must not be worn as an outer garment with either summer or winter uniform when students are outside the College or at official College functions (College Masses, assemblies, excursions).                                                                             |
| Shoes          | Black lace up.                                                                                                                                                                                                                                                                    |
| Tights         | Black (minimum 50 denier). Worn with winter skirt.                                                                                                                                                                                                                                |
| White Socks    | Knee or ankle length to be worn with summer dress or shorts. No sport socks to be worn with summer uniform.                                                                                                                                                                       |
| Black Socks    | Ankle length. To be worn with College pants. White/sport/other socks must not be worn with pants.                                                                                                                                                                                 |
| Scarf          | College scarf only permitted. To be worn with the winter uniform only.                                                                                                                                                                                                            |
| Hair Ribbon    | Black or White. Other hair accessories (large clips, etc.) should not be worn. Long hair (past shoulder length) must be tied back. Only natural hair colours are permitted.                                                                                                       |
| Gloves         | Black (now available from Bob Stewart).                                                                                                                                                                                                                                           |
| Make up        | Should not be worn. If it can be seen it should be removed. Eyelash extensions are not permitted.                                                                                                                                                                                 |
| Nail Polish    | Must not be worn.                                                                                                                                                                                                                                                                 |
| Jewellery      | Students may wear a watch, one pair of small, plain sleepers or studs and if they wish a small cross. <b>No other visible body piercing is permitted.</b> It is not permissible for students to wear or cover up facial piercings.                                                |
| School Bag     | Black College back pack.                                                                                                                                                                                                                                                          |
| Sports Shoes   | Students must have an appropriate pair of runners for participation in Physical Education classes.<br>These must be lace up and provide appropriate support. Canvas style shoes are not suitable.                                                                                 |